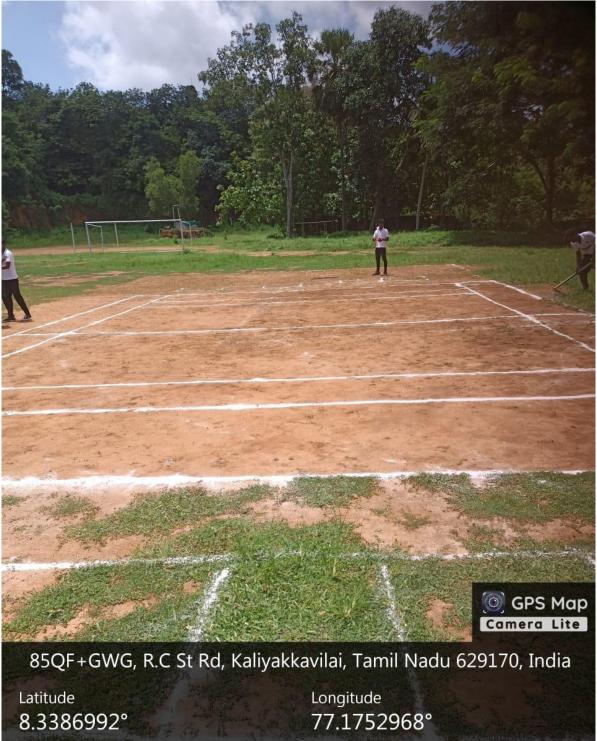

**

#### 4.1.2 Gound, Sports and Games (Geotagged Photo)

#### **GROUND VIEW**



Latitude 8.3386992°

Local 12:33:10 PM GMT 07:03:10 AM Longitude 77.1752968°

Altitude 76 meters Monday, 25.09.2023

#### **FOOT BALL COURT**



#### 85QF+GWG, R.C St Rd, Kaliyakkavilai, Tamil Nadu 629170, India

Latitude 8.3386992°

Local 12:47:14 PM GMT 07:17:14 AM Longitude 77.1<u>752968°</u>

Altitude 76 meters Monday, 25.09.2023

## HAND BALL COURT



## **CRICKET GROUND**



Local 12:39:33 PM GMT 07:09:33 AM 77.1752968°

Altitude 76 meters Thursday, 21.09.2023

## КНО-КНО



#### 85QF+GWG, R.C St Rd, Kaliyakkavilai, Tamil Nadu 629170, India

Latitude 8.3386992° Local 01:13:42 PM GMT 07:43:42 AM Longitude 77.1752968°

Altitude 76 meters Monday, 25.09.2023

## **BADMINTON COURT**



## **KABADDI COURT**



Local 12:44:54 PM GMT 07:14:54 AM Altitude 76 meters Tuesday, 26.09.2023

## **VOLLEY BALL**



Local 01:42:11 PM GMT 08:12:11 AM Altitude 76 meters Wednesday, 20.09.2023

### **THROW BALL COURT**



# **INDOOR GAMES**

# **TABLE TENNIS**



# CARROM



# 85QF+GWG, R.C St Rd, Kaliyakkavilai, Tamil Nadu 629170, India

Latitude 8.3386992°

Local 02:25:39 PM GMT 08:55:39 AM Longitude 77.1752968°

Altitude 76 meters Friday, 22.09.2023

# **CHESS**



85QF+GWG, R.C St Rd, Kaliyakkavilai, Tamil Nadu 629170, India

Latitude 8.3386992°

Local 02:27:49 PM GMT 08:57:49 AM Longitude 77.1752968°

Altitude 76 meters Friday, 22.09.2023

#### **COLLEGE GYM**



Nedungode, Kaliyakkavilai, Tamil Nadu 695502, India

Latitude 8.3383017°

Local 08:52:19 AM GMT 03:22:19 AM Longitude 77.1713039°

Altitude 0 m