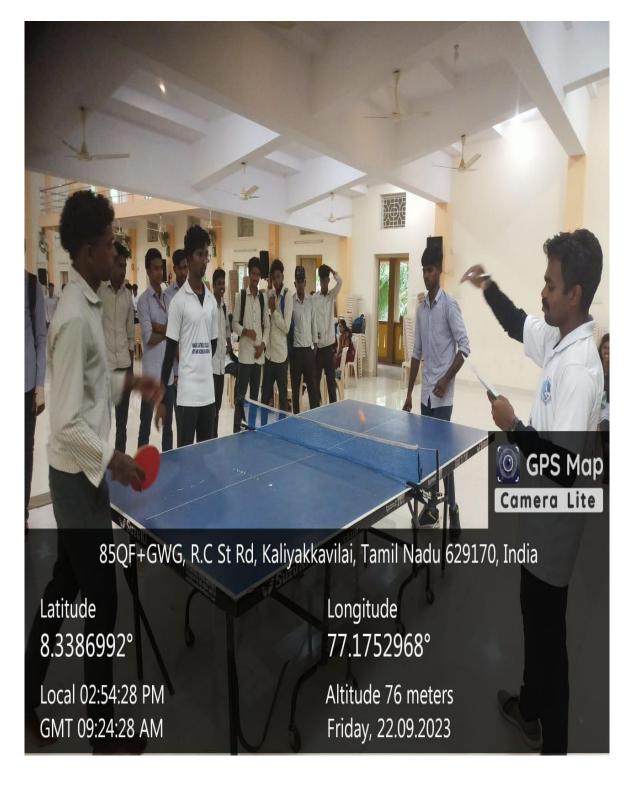

R.C St Rd, Kaliyakkavilai, Tamil Nadu 629170, India

Latitude 8.3386992°

Local 12:47:14 PM GMT 07:17:14 AM Longitude 77.1<u>752968°</u>

Altitude 76 meters Monday, 25.09.2023

## HAND BALL COURT



## **CRICKET GROUND**



Local 12:39:33 PM GMT 07:09:33 AM 77.1752968°

Altitude 76 meters Thursday, 21.09.2023

## КНО-КНО



#### 85QF+GWG, R.C St Rd, Kaliyakkavilai, Tamil Nadu 629170, India

Latitude 8.3386992° Local 01:13:42 PM GMT 07:43:42 AM Longitude 77.1752968°

Altitude 76 meters Monday, 25.09.2023

## **BADMINTON COURT**



## **KABADDI COURT**



Local 12:44:54 PM GMT 07:14:54 AM Altitude 76 meters Tuesday, 26.09.2023

## **VOLLEY BALL**



Local 01:42:11 PM GMT 08:12:11 AM Altitude 76 meters Wednesday, 20.09.2023

### **THROW BALL COURT**



# **INDOOR GAMES**

# **TABLE TENNIS**



# CARROM



# 85QF+GWG, R.C St Rd, Kaliyakkavilai, Tamil Nadu 629170, India

Latitude 8.3386992°

Local 02:25:39 PM GMT 08:55:39 AM Longitude 77.1752968°

Altitude 76 meters Friday, 22.09.2023

# **CHESS**



85QF+GWG, R.C St Rd, Kaliyakkavilai, Tamil Nadu 629170, India

Latitude 8.3386992°

Local 02:27:49 PM GMT 08:57:49 AM Longitude 77.1752968°

Altitude 76 meters Friday, 22.09.2023

#### **COLLEGE GYM**



Nedungode, Kaliyakkavilai, Tamil Nadu 695502, India

Latitude 8.3383017°

Local 08:52:19 AM GMT 03:22:19 AM Longitude 77.1713039°

Altitude 0 meters Saturday, 25-09-2021

# YOGA



Kaliyakkavilai, Tamil Nadu, India 85QC+57M, Nedungode, Kaliyakkavilai, Tamil Nadu 695502, India Lat 8.337998° Long 77.171054°

👰 GPS Map Camera

26/10/23 11:54 AM GMT +05:30