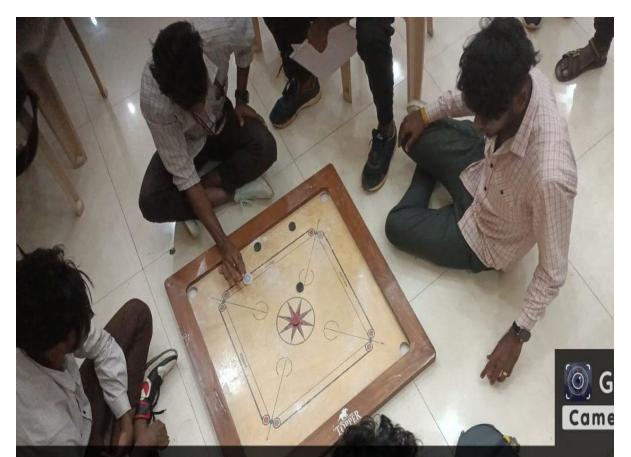

# CARROM

# 85QF+GWG, R.C St Rd, Kaliyakkavilai, Tamil Nadu 629170, India

Latitude 8.3386992°

Local 02:25:39 PM GMT 08:55:39 AM Longitude 77.1752968°

Altitude 76 meters Friday, 22.09.2023