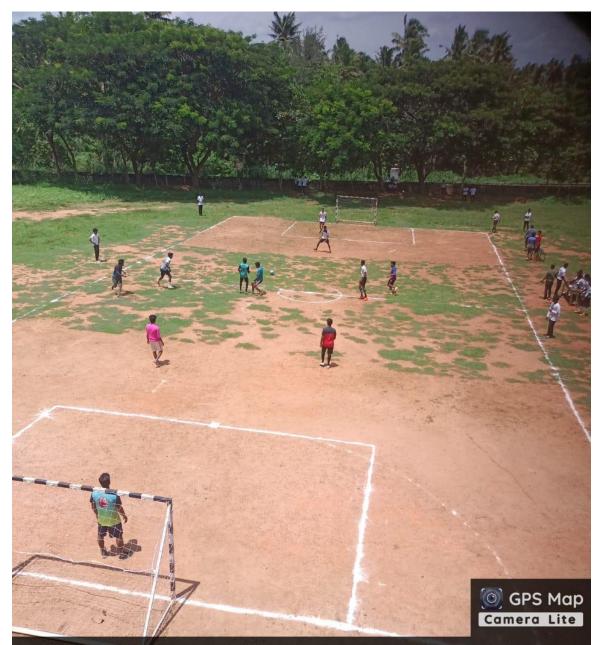

#### Nanjil Catholic College of Arts and Science

#### Kaliyakkavilai

#### **Criteria IV**

#### 4.1.2 Gound, Sports and Games (Geotagged Photo)

#### **GROUND VIEW**



Latitude 8.3386992°

Local 12:33:10 PM GMT 07:03:10 AM Longitude 77.1752968°

Altitude 76 meters Monday, 25.09.2023

#### **FOOT BALL COURT**



#### 85QF+GWG, R.C St Rd, Kaliyakkavilai, Tamil Nadu 629170, India

Latitude 8.3386992°

Local 12:47:14 PM GMT 07:17:14 AM Longitude 77.1<u>752968°</u>

Altitude 76 meters Monday, 25.09.2023

## HAND BALL COURT



## **CRICKET GROUND**



Local 12:39:33 PM GMT 07:09:33 AM 77.1752968°

Altitude 76 meters Thursday, 21.09.2023

## КНО-КНО



#### 85QF+GWG, R.C St Rd, Kaliyakkavilai, Tamil Nadu 629170, India

Latitude 8.3386992° Local 01:13:42 PM GMT 07:43:42 AM Longitude 77.1752968°

Altitude 76 meters Monday, 25.09.2023

## **BADMINTON COURT**



## **KABADDI COURT**



Local 12:44:54 PM GMT 07:14:54 AM Altitude 76 meters Tuesday, 26.09.2023

## **VOLLEY BALL**



Local 01:42:11 PM GMT 08:12:11 AM Altitude 76 meters Wednesday, 20.09.2023

### **THROW BALL COURT**



# **INDOOR GAMES**

# *