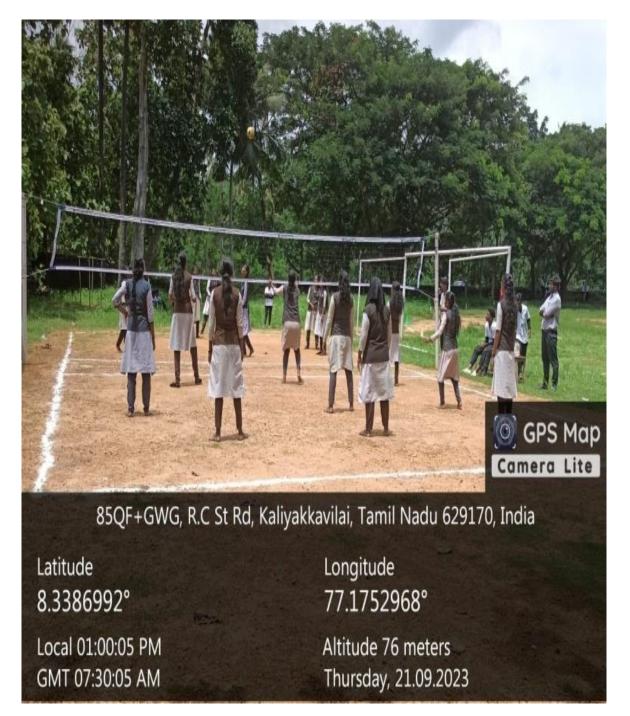

## **VOLLEY BALL**

Local 01:42:11 PM GMT 08:12:11 AM Altitude 76 meters Wednesday, 20.09.2023