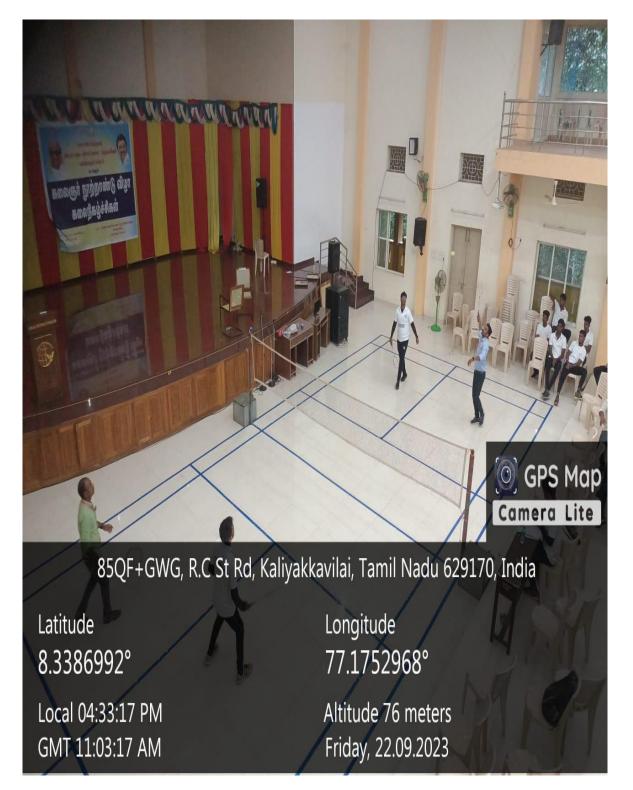

ilai

#### **Criteria IV**

#### 4.1.2 Gound, Sports and Games (Geotagged Photo)

#### **GROUND VIEW**



Latitude 8.3386992°

Local 12:33:10 PM GMT 07:03:10 AM Longitude 77.1752968°

Altitude 76 meters Monday, 25.09.2023

#### **FOOT BALL COURT**



#### 85QF+GWG, R.C St Rd, Kaliyakkavilai, Tamil Nadu 629170, India

Latitude 8.3386992°

Local 12:47:14 PM GMT 07:17:14 AM Longitude 77.1<u>752968°</u>

Altitude 76 meters Monday, 25.09.2023

## HAND BALL COURT



## **CRICKET GROUND**



Local 12:39:33 PM GMT 07:09:33 AM 77.1752968°

Altitude 76 meters Thursday, 21.09.2023

## КНО-КНО



#### 85QF+GWG, R.C St Rd, Kaliyakkavilai, Tamil Nadu 629170, India

Latitude 8.3386992° Local 01:13:42 PM GMT 07:43:42 AM Longitude 77.1752968°

Altitude 76 meters Monday, 25.09.2023

## **BADMINTON COURT**



## **KABADDI COURT**



Local 12:44:54 PM GMT 07:14:54 AM Altitude 76 meters Tuesday, 26.09.2023

## **VOLLEY BALL**



Local 01:42:11 PM GMT 08:12:11 AM Altitude 76 meters Wednesday, 20.09.2023

### **THROW BALL COURT**



# **INDOOR GAMES**

# **TABLE TENNIS**



# CARROM



# 85QF+GWG, R.C St Rd, Kaliyakkavilai, Tamil Nadu 629170, India

Latitude 8.3386992°

Local 02:25:39 PM GMT 08:55:39 AM Longitude 77.1752968°

Altitude 76 meters Friday, 22.09.2023

# **CHESS**



85QF+GWG, R.C St Rd, Kaliyakkavilai, Tamil Nadu 629170, India

Latitude 8.3386992°

Local 02:27:49 PM GMT 08:57:49 AM Longitude 77.1752968°

Altitude 76 meters Friday, 22.09.2023

#### **COLLEGE GYM**



Nedungode, Kaliyakkavilai, Tamil Nadu 695502, India

Latitude 8.3383017°

Local 08:52:19 AM GMT 03:22:19 AM Longitude 7