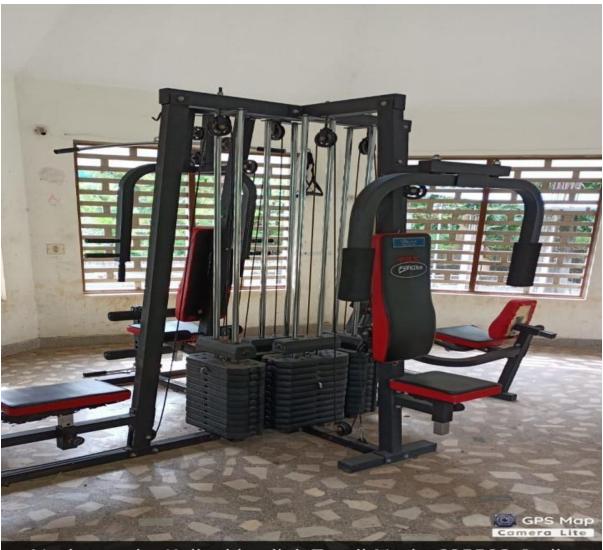

#### **COLLEGE GYM**

Nedungode, Kaliyakkavilai, Tamil Nadu 695502, India

Latitude 8.3383017°

Local 08:52:19 AM GMT 03:22:19 AM Longitude 77.1713039°

Altitude 0 meters Saturday, 25-09-2021