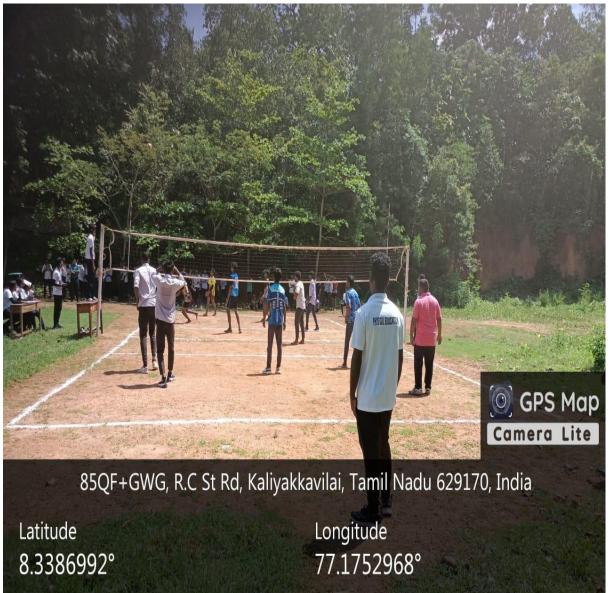

## **VOLLEY BALL**

Local 01:42:11 PM GMT 08:12:11 AM Altitude 76 meters Wednesday, 20.09.2023