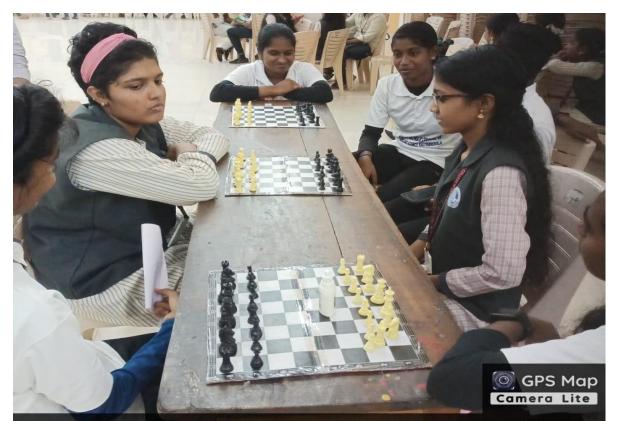

# **CHESS**

85QF+GWG, R.C St Rd, Kaliyakkavilai, Tamil Nadu 629170, India

Latitude 8.3386992°

Local 02:27:49 PM GMT 08:57:49 AM Longitude 77.1752968°

Altitude 76 meters Friday, 22.09.2023