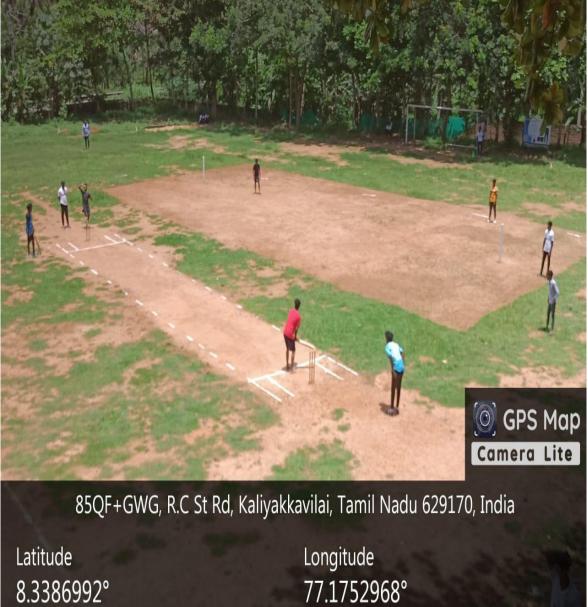

## **CRICKET GROUND**

Local 12:39:33 PM GMT 07:09:33 AM 77.1752968°

Altitude 76 meters Thursday, 21.09.2023