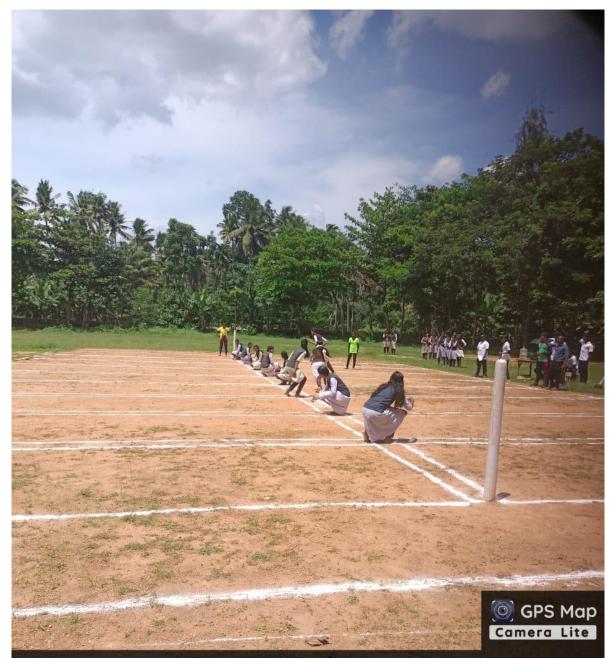

#### Nanjil Catholic College of Arts and Science

#### Kaliyakkavilai

#### **Criteria IV**

#### 4.1.2 Gound, Sports and Games (Geotagged Photo)

#### **GROUND VIEW**



Latitude 8.3386992°

Local 12:33:10 PM GMT 07:03:10 AM Longitude 77.1752968°

Altitude 76 meters Monday, 25.09.2023

#### **FOOT BALL COURT**



#### 85QF+GWG, R.C St Rd, Kaliyakkavilai, Tamil Nadu 629170, India

Latitude 8.3386992°

Local 12:47:14 PM GMT 07:17:14 AM Longitude 77.1<u>752968°</u>

Altitude 76 meters Monday, 25.09.2023

## HAND BALL COURT



## **CRICKET GROUND**



Local 12:39:33 PM GMT 07:09:33 AM 77.1752968°

Altitude 76 meters Thursday, 21.09.2023

## КНО-КНО



#### 85QF+GWG, R.C St Rd, Kaliyakkavilai, Tamil Nadu 629170, India

Latitude 8.3386992° Local 01:13:42 PM GMT 07:43:42 AM Longitude 77.1752968°

Altitude 76 meters Monday, 25.09.2023

## **BADMINTON COURT**



## **KABADDI COURT**



Local 12:44:54 PM GMT 07:14:54 AM Altitude 76 meters Tuesday, 26.09.2023

## **VOLLEY BALL**



Local 01:42:11 PM GMT 08:12:11 AM Altitude 76 meters Wednesday, 20.09.2023

### **THROW BALL COURT**



# **INDOOR GAMES**

# **TABLE TENNIS**



# CARROM



# 85QF+GWG, R.C St Rd, Kaliyakkavilai, Tamil Nadu 629170, India

Latitude 8.3386992°

Local 02:25:39 PM GMT 08:55:39 AM Longitude 77.1752968°

Altitude 76 meters Friday, 22.09.2023

# **CHESS**



85QF+GWG, R.C St Rd, Kaliyakkavilai, Tamil Nadu 629170, India

Latitude 8.3386992°

Local 02:27:49 PM GMT 08:57:4