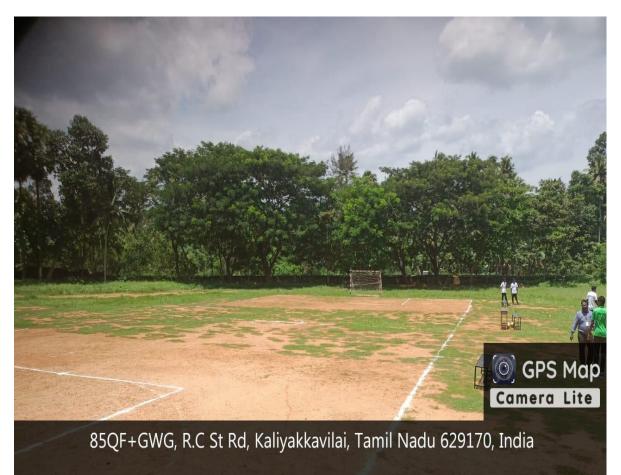

#### Nanjil Catholic College of Arts and Science

#### Kaliyakkavilai

#### **Criteria IV**

#### 4.1.2 Gound, Sports and Games (Geotagged Photo)

#### **GROUND VIEW**



Latitude 8.3386992°

Local 12:33:10 PM GMT 07:03:10 AM Longitude 77.1752968°

Altitude 76 meters Monday, 25.09.2023

#### **FOOT BALL COURT**



#### 85QF+GWG, R.C St Rd, Kaliyakkavilai, Tamil Nadu 629170, India

Latitude 8.3386992°

Local 12:47:14 PM GMT 07:17:14 AM Longitude 77.1<u>752968°</u>

Altitude 76 meters Monday, 25.09.2023

## HAND BALL COURT



## **CRICKET GROUND**



Local 12:39:33 PM GMT 07:09:33 AM 77.1752968°

Altitude 76 meters Thursday, 21.09.2023

## КНО-КНО



#### 85QF+GWG, R.C St Rd, Kaliyakkavilai, Tamil Nadu 629170, India

Latitude 8.3386992° Local 01:13:42 PM GMT 07:43:42 AM Longitude 77.1752968°

Altitude 76 meters Monday, 25.09.2023

## **BADMINTON COURT**



## **KABADDI COURT**



Local 12:44:54 PM GMT 07:14:54 AM Altitude 76 meters Tuesday, 26.09.2023

## *